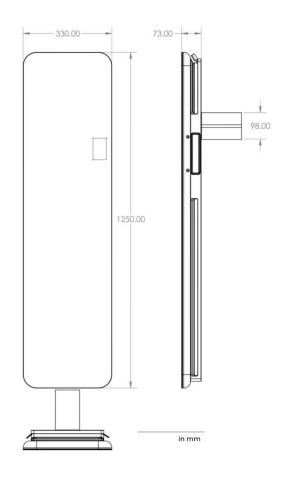

## Installation

| Model                       | Anzen CW 2.0             |
|-----------------------------|--------------------------|
| Room size capacity          | < 25 sq mts              |
| Dimensions (cm) (h/w/d)     | 125 x 33 x 8.5           |
| Power / heat output         | 720 W / 2 kW             |
| Minimum power / heat output | 90 W / 250 W             |
| Current (max) (A)           | 3.5A                     |
| Panel temperature           | 55-60 °C                 |
| Working temperature         | -15 °C to +45 °C         |
| Electrical supply           | 220-230V                 |
| Recommended fuse size, A    | 13A                      |
| Sound Level                 | 25 dB(A)                 |
| Weight                      | 28 kg                    |
| Electrical connection       | Single 3 pin plug BS1363 |