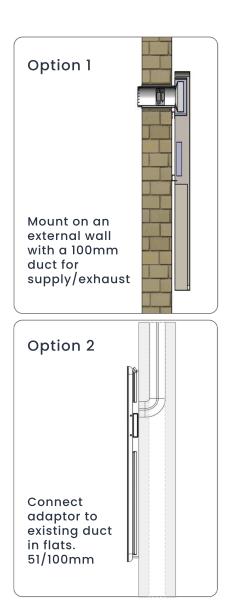

#### 1 Day Installation

Plug-n-play system causing minimal disruption

Anzen is a solid-state heat pump capable of performing space heating, cooling, and heat recovery ventilation using thermoelectric heat pump modules. Our primary focus is to retrofit the UK housing stock meeting Decent Homes Standards and Minimum EPC Standards with our retrofittable, easy-to-maintain system. With minimal moving parts and no outdoor space, every individual room is made damp- & mould-free and energy efficient. No refrigerants are used and hence no certifications are required to install Anzen.